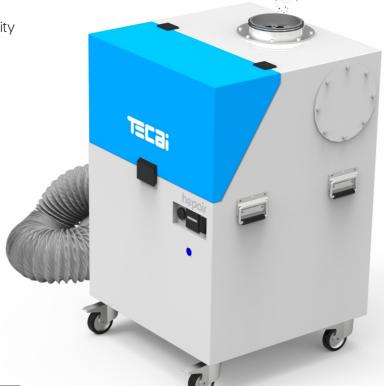

## Dust aspiration and filtration system

Hepair 2000 offers a triple stage of filtering [G4 + M5 + HEPA H13], which will retain all the particles, choosing them by their thickness with the different modules.

Its compact and robust design with wheels and lateral handles, facilitates a better portability and maneuverability within the facilities.

Triple filtration: pre-filter G4 + M5 bag filter + H13 absolute filter