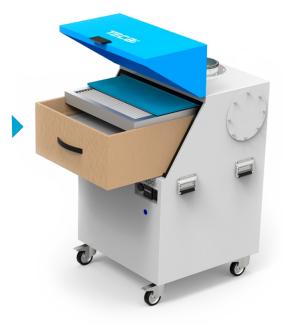

## Dust aspiration and filtration system

Hepair 2000 offers a triple stage of filtering [G4 + M5 + HEPA H13], which will retain all the particles, choosing them by their thickness with the different modules.

Its compact and robust design with wheels and lateral handles, facilitates a better portability and maneuverability within the facilities.

Triple filtration: pre-filter G4 + M5 bag filter + H13 absolute filter