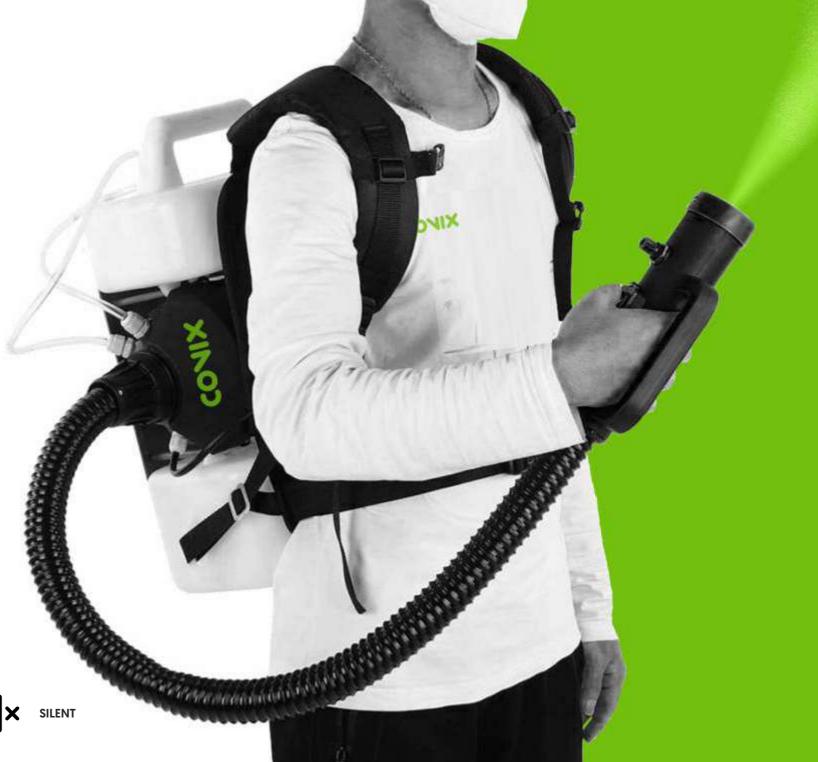

## fogair

Nebulizer for effective surface disinfection

The ULV (Ultra Low Volume) Electric Nebulizer generates high volume of air at low pressure, the cold fog formed by small particles between 10 to 50 microns that are dispersed in the environment and adhere to all surfaces without staining, using very little product in the application of disinfectants to eliminate bacteria, fungi and viruses. Flexible hose and nozzle adjustable flow rate, allows the applicator to accurately in the control and direction of the exit.

ADJUSTABLE DROP SIZE

7 METERS COVERAGE

LOW PRODUCT CONSUMPTION

APPLICATION IN DISINFECTION

ERGONOMIC BACK PACK

PRODUCT TANK 10 I