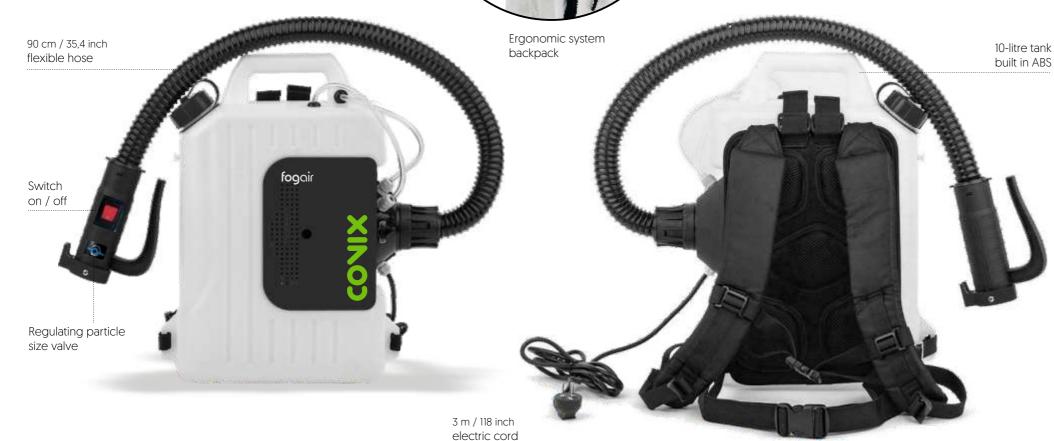

## fogair

Nebulizer for effective surface disinfection

The ULV (Ultra Low Volume) Electric Nebulizer generates high volume of air at low pressure, the cold fog formed by small particles between 10 to 50 microns that are dispersed in the environment and adhere to all surfaces without staining, using very little product in the application of disinfectants to eliminate bacteria, fungi and viruses. Flexible hose and nozzle adjustable flow rate, allows the applicator to accurately in the control and direction of the exit.

ADJUSTABLE DROP SIZE

7 METERS COVERAGE

LOW PRODUCT CONSUMPTION

APPLICATION IN DISINFECTION

ERGONOMIC BACK PACK

PRODUCT TANK 10 I

## **fog**air

| TECHNICAL SPECIFICATIONS        |                        |                                                     |
|---------------------------------|------------------------|-----------------------------------------------------|
| Nominal voltage<br>Engine power |                        | 220V - 50Hz<br>1200 W                               |
| Coverage                        | horizontal<br>vertical | 6 - 7 m / 236 - 275 inc<br>1,5 - 2 m / 57 - 79 inch |
| Particle size                   |                        | From 10 to 50 microns adjustable                    |
| Injection flow rate             |                        | 750 ml / min                                        |
| Tank size                       |                        | 10 liters / 2,6 gal                                 |
| Hose length                     |                        | 90 cm / 35,4 inch                                   |
| Noise level                     |                        | 85 dB                                               |
| Dimensions (L x W x H)          |                        | 470 x 190 x 480 mm<br>18,5 x 7,5 x 18,9 inch        |
| Unloaded weight                 |                        | 4,2 kg / 11 lb                                      |