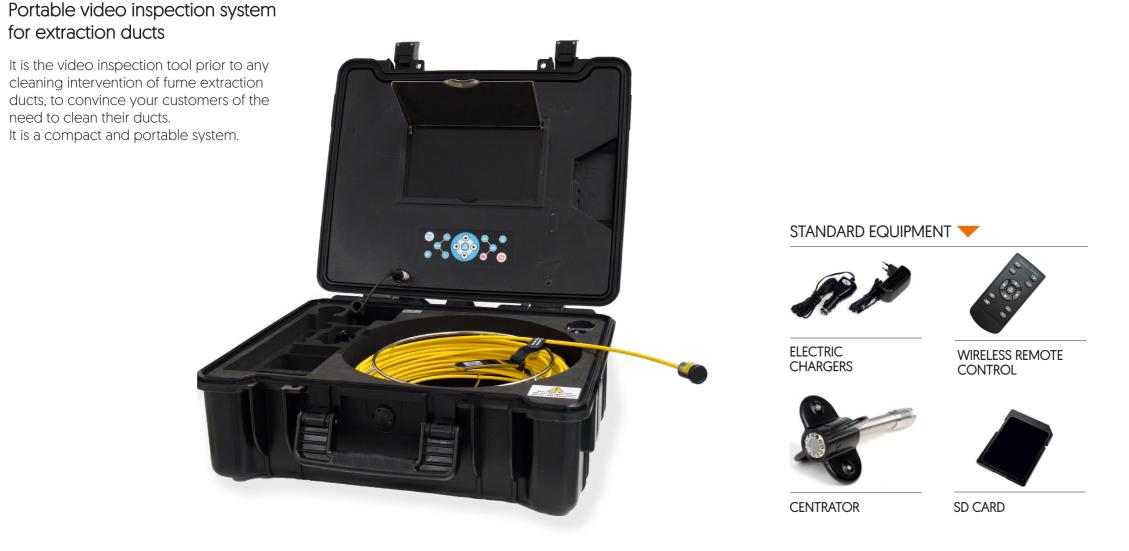

## visiomax

## APPLICATIONS 🔻 000 Л Ø 30 to 400 mm Exchanger tubes Ducts Chimneys

Cámara LCD con cristal de zafiro, resistente a las ralladuras y sumergible

## **TECHNICAL FEATURES**

| Camera                    | 1/3" Sony CCD Ø22mm<br>with sapphire crystal lens |
|---------------------------|---------------------------------------------------|
| Camera angle of vision    | 130 °                                             |
| Viewing range             | 1000 mm                                           |
| Colour image quality:     | 420 TV lines                                      |
| Camera cable length       | 30 meters                                         |
| Monitor                   | 10" TFT-LCD Color                                 |
| Image resolution          | 1920*1080 AHD                                     |
| Sealing (Camera)          | Submersible to 20 m in water                      |
| llumination               | 15 white LEDs of adjustable brightness            |
| Battery                   | Rechargeable<br>LI-ION 7,2V / 6400mAh             |
| Charger                   | 110-230 V / 50-60Hz<br>a 12V/1,5A                 |
| Charging time             | 10 hours                                          |
| Battery duration          | 6-7 hours                                         |
| Dimensions<br>(L x W x H) | 517 x 434 x 200 mm<br>20.3 x 17 x 7.9 inch        |
| Weight                    | 12 kg / 26 lb                                     |